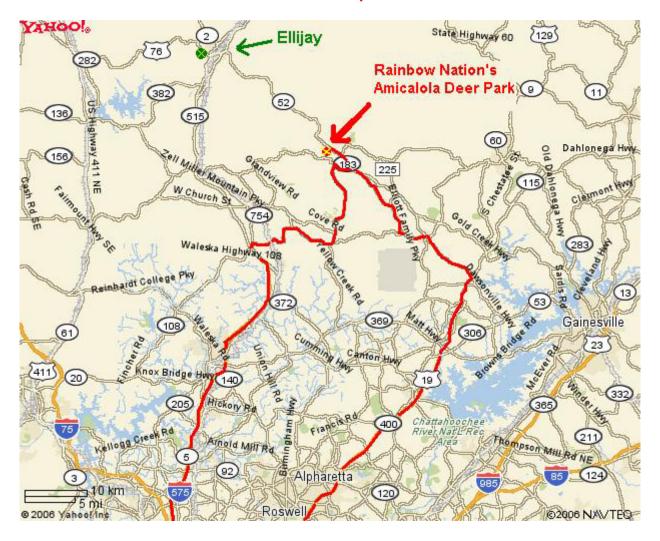

# **Driving Directions to Rainbow Nation's "Amicalola Deer Park"**

(GPS Location Address at bottom of page, Visual Map on page 2)

### From downtown Atlanta:

- Take Interstate 85 North to the Georgia Highway 400 North exit.
- Exit I-85 to Georgia Highway 400 North
- Drive approximately 52 miles to the Intersection of Hwy 400 & Hwy 53 (Just past Premium Outlet Malls on left)
- Turn left (West) on Georgia Highway 53
- Drive to Dawsonville (Stop Sign with "Dogs & Hogs Restaurant on left) approx. 6.5 miles.
- Turn left at the Stop Sign and continue straight through town to Elliot Family Parkway / Hwy 183 (approx. 2.7 miles)
- Veer right at the Split onto Elliot Family Parkway / Hwy 183 (towards Amicalola Falls)
- Drive to Hwy 52 (approximately 10.3 miles)
- Bear left on Hwy 52 (towards Ellijay) and go 1.4 miles
- Rainbow Nation's "Amicalola Deer Park" is on the left
- Look for the Yellow "Thunder Over Georgia" (T.O.G.) signs along the way.

#### From Marietta & Interstate 75:

- Drive North on Interstate 75 to Interstate 575 North.
- Drive North on Interstate 575 to the first traffic light at the intersection of Interstate 575 and Georgia Highway 108.
- Turn right on Georgia Highway 108.
- Drive 2.2 miles to a large 4-way Intersection (Hwy 108 & Hwy 372 City of Tate, GA)
- Continue straight through the intersection, which then becomes Hwy 53. Travel 8.5 miles to Steve Tate Rd. (Foothills Shopping Center is at the corner)
- Turn left on Steve Tate Road and drive to the end of the road, where you reach a 4-Way Intersection (Approximately 9 miles)
- Turn Right at the Intersection onto GA Hwy 136
- Follow Hwy 136 to the Intersection of GA Hwy 183 (1.6 miles)
- Turn left on Hwy 183 and continue to GA Hwy 52 (1.1 miles)
- Bear left on Hwy 52 (towards Ellijay) and go 1.4 miles
- Rainbow Nation's "Amicalola Deer Park" is on the left
- Look for the Yellow "Thunder Over Georgia" (T.O.G.) signs along the way.

#### If you navigate using a GPS System, try the following address:

- 71 Antioch Church Rd; Ellijay, GA 30536
- NOTE: The entrance to Antioch Church Rd is Almost Directly Across from the Deer Park, which doesn't have an address that registers on GPS. But that address will get you within 50 yards of us.

.....Visual Map is on the following page.....

## Visual Map: